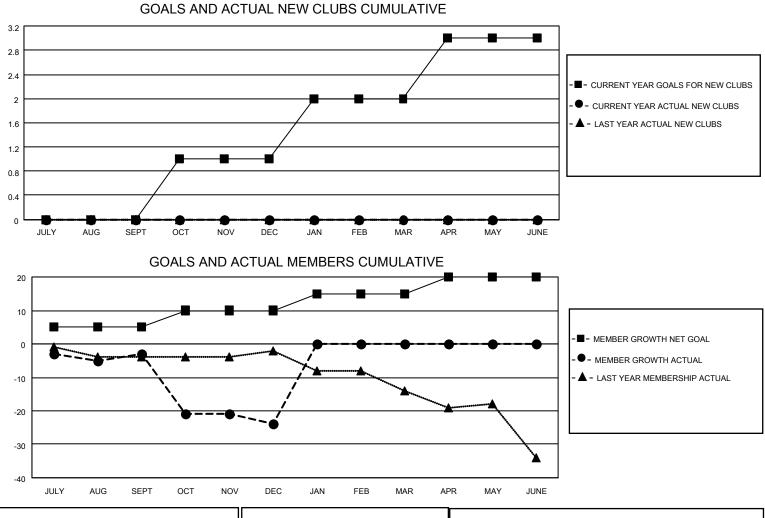

## LOCATION SOUTH DAKOTA

**District 5 SW** 

Results as of: 12/31/2022

| Clubs                 |               |           |               | Members               |                         |                         |                                                    |
|-----------------------|---------------|-----------|---------------|-----------------------|-------------------------|-------------------------|----------------------------------------------------|
| RESULTS FOR 2022-2023 |               |           |               | RESULTS FOR 2022-2023 |                         |                         |                                                    |
| QUARTER               | NEW CLUB GOAL | NEW CLUBS | DROPPED CLUBS | QUARTER               | IBER GROWTH NET<br>GOAL | MEMBER GROWTH<br>ACTUAL | DROPPED<br>MEMBERS ACTUAL<br>(including transfers) |
| JULY/AUG/SEPT         | 0             | 0         | 0             | JULY/AUG/SEPT         | 5                       | 10                      | 12                                                 |
| OCT/NOV/DEC           | 1             | 0         | 0             | OCT/NOV/DEC           | 5                       | 7                       | 27                                                 |
| JAN/FEB/MAR           | 1             | 0         | 0             | JAN/FEB/MAR           | 5                       | 0                       | 0                                                  |
| APR/MAY/JUNE          | 1             | 0         | 0             | APR/MAY/JUNE          | 5                       | 0                       | 0                                                  |